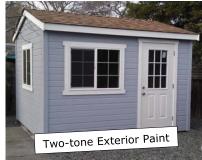

### **Exterior Paint**

One-Tone Paint \$3 /sq. ft. (\$400 min.) Two-Tone Paint \$4 /sq. ft (\$500 min.)