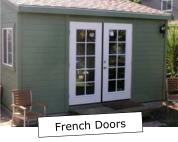

### **Door Options**

| \$1,250 |
|---------|
| 1,300   |
| 1,350   |
|         |

- Fiberglass skin resists dings
- Includes dual lockset
- All Doors "in-swing"

# **Examples of Recently Built Studios**