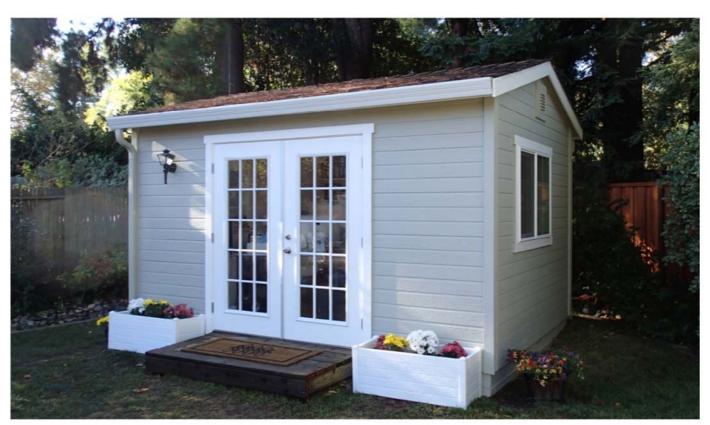

# **Studio**

Ideal for... Home Office Art Studio Exercise Room Music Studio Hobby Room Playhouse Game Room ...and many other uses!

10x14 Studio with French Door\*