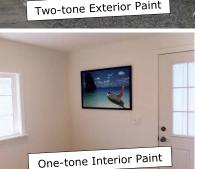

### **Exterior Paint**

One-Tone Paint \$3 /sq. ft. (\$400 min.) Two-Tone Paint \$4 /sq. ft (\$500 min.)

### **Interior Paint**

One-Tone \$6 /sq. ft. (\$600 min.) Two-Tone Addtn'l \$3 /sq. ft. (ceiling & trim painted white)