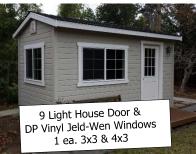

### **Includes These Features**

|   | 9 Light House Door &<br>DP Vinyl Jeld-Wen Windows |
|---|---------------------------------------------------|
|   | 1 ea. 3x3 & 4x3                                   |
| _ |                                                   |