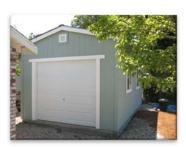

## **Garage Doors**

| 8 ft. standard   | \$ 800     |
|------------------|------------|
| 8 ft. insulated  | \$1050     |
| 16 ft. standard  | \$ 940     |
| 16 ft. insulated | \$1440     |
| Door opener      | will quote |