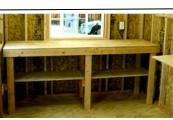

## Workbench

(2 shelf minimum)

#### 8 ft. Workbench \$125

 24 in. deep by 8 ft. wide; includes 18 in. under-shelf