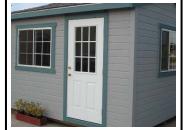

### "House" Doors

9-Light Door \$455

6-Panel Door \$355

| 4 Ft. | \$1,250 |
|-------|---------|
| 5 Ft. | 1,300   |
| 6 Ft. | 1,350   |

#### **House Door Features**

- Fiberglass skin resists dings
- Includes dual lockset and stainless steel hinges