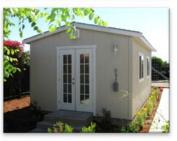

### "House" Doors

9-Light Door \$455

6-Panel Door \$355

| 4 Ft. | \$1,250 |
|-------|---------|
| 5 Ft. | 1,300   |
| 6 Ft. | 1,350   |

#### **House Door Features**

- Fiberglass skin resists dings
- Includes dual lockset and stainless steel hinges