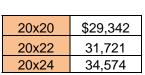

| 12x14 | \$13,365 |
|-------|----------|
| 12x16 | 14,906   |
| 12x18 | 16,638   |
| 12x20 | 18,164   |
| 12x22 | 19,478   |
| 12x24 | 21,048   |

| 14x16 | \$17,108 |
|-------|----------|
| 14x18 | 19,206   |
| 14x20 | 21,137   |
| 14x22 | 23,035   |
| 14x24 | 24,700   |
|       |          |