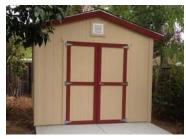

#### **Double Doors**

| 44 inch opening   | \$100 |
|-------------------|-------|
| 60 inch opening   | \$150 |
| Extra "shed" door | \$125 |

Security Door Hasp \$25 (padlock not included)