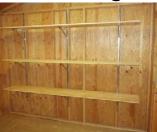

# Adjustable Shelving

 Maximizes your storage capacity - 300 lb. capacity brackets & standards

|      | Diackers & Standards    |
|------|-------------------------|
| \$25 | 12" deep; up to 4' long |
| \$30 | 16" deep; up to 4' long |
| \$40 | 24" deep; up to 4' long |
|      | (2 shelf minimum)       |
| \$35 | 12" deep; 4' to 8' long |
| \$40 | 16" deep; 4' to 8' long |
| \$50 | 24" deep: 4' to 8' long |