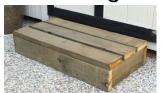

## Landing

#### Landing

- 3'x3' or 4x3 \$125
  5'x3' or 6x3 \$175
  - Lap Siding with Sheathing

Add \$4/sq. ft.