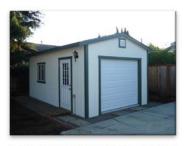

## **Titan**

Detached Garage All-Purpose Storage Equipment Storage Large Workshop

## **Garage Doors**

| 8 ft. standard   | \$ 800     |
|------------------|------------|
| 8 ft. insulated  | \$1050     |
| 16 ft. standard  | \$ 940     |
| 16 ft. insulated | \$1440     |
| Door opener      | will quote |