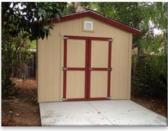

## **Titan**

Detached Garage All-Purpose Storage Equipment Storage Large Workshop

#### **Double Doors**

| 44 inch opening   | \$100 |
|-------------------|-------|
| 60 inch opening   | \$150 |
| Extra "shed" door | \$125 |

Security Door Hasp \$25 (padlock not included)