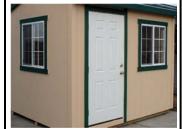

# "House" Doors

9-Light Door \$505

6-Panel Door \$405

| 4 Ft. | \$1,350 |
|-------|---------|
| 5 Ft. | 1,400   |
| 6 Ft. | 1,450   |

# **House Door Features**

- Fiberglass skin resists dings
- Includes dual lockset and stainless steel hinges