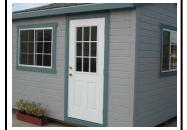

# "House" Doors

9-Light Door \$505

6-Panel Door \$405

| 4 Ft. | \$1,350 |
|-------|---------|
| 5 Ft. | 1,400   |
| 6 Ft. | 1,450   |

# **House Door Features**

- Fiberglass skin resists dings
- Includes dual lockset and stainless steel hinges