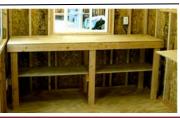

# Workbench

#### 8 ft. Workbench \$175

• 24 in. deep by 8 ft. wide; includes 18 in. under-shelf