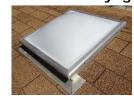

#### **Translucent Roof Vent**

• 12" x 12" **\$95** Lets in light and ventilation