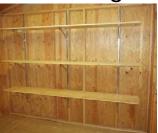

# Adjustable Shelving

 Maximizes your storage capacity - 300 lb. capacity brackets & standards

|       | brackets a staridards   |
|-------|-------------------------|
| \$25  | 12" deep; up to 4' long |
| \$30  | 16" deep; up to 4' long |
| \$40  | 24" deep; up to 4' long |
| wall) | (2 shelf minimum per    |
| \$35  | 12" deep; 4' to 8' long |
| \$40  | 16" deep; 4' to 8' long |
| \$50  | 24" deep; 4' to 8' long |
| wall) | (2 shelf minimum per    |