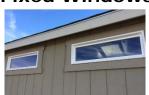

# **Extra Windows**

### **Fixed Windows**

Jeld-Wen Double Pane Mounted High on Wall

| 3x1 | \$230 |  |
|-----|-------|--|
| 4x1 | \$250 |  |