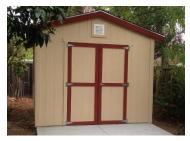

# **Titan**

Detached Garage All-Purpose Storage Equipment Storage Large Workshop

# **Double Doors**

| 44 inch opening   | \$125 |
|-------------------|-------|
| 60 inch opening   | \$175 |
| Extra "shed" door | \$150 |

Security Door Hasp \$25 (padlock not included)