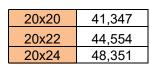

#### **Standard Features**

| Size | Price  |
|------|--------|
| 8x18 | 16,506 |
| 8x20 | 17,014 |
|      |        |

| 16,764 |
|--------|
| 17,188 |
| 19,295 |
| 20,933 |
|        |

| 12x14 | 18,533 |
|-------|--------|
| 12x16 | 20,665 |
| 12x18 | 23,381 |
| 12x20 | 25,423 |
| 12x22 | 27,833 |
| 12x24 | 29,894 |

| 14x16 | 24,818 |
|-------|--------|
| 14x18 | 27,531 |
| 14x20 | 30,051 |
| 14x22 | 32,534 |
| 14x24 | 34,746 |
| ·     | •      |

| 33,721 |
|--------|
| 36,728 |
| 39,564 |
|        |

8' widths: 10' 6" 14' widths: 11' 8" 10' widths: 10' 10" 16' widths: 11' 10" 12' widths: 11' 3" 20' widths: 12' 5"