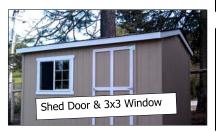

### Jeld-Wen Vinyl Double Pane Slider with Grids

| 3x2, 2x3, or 2x2 | \$280 |
|------------------|-------|
| 3x3              | \$330 |
| 4x3              | \$380 |
| 5x3              | \$420 |