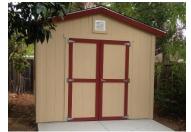

## **Double Doors**

| 44 inch opening   | \$125 |
|-------------------|-------|
| 60 inch opening   | \$175 |
| Extra "shed" door | \$150 |

\$25 Security Door Hasp (padlock not included)

"House" Doors 9-Light Door \$505