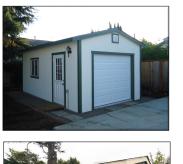

# **Garage Doors**

| 8 ft. standard   | will quote |
|------------------|------------|
| 8 ft. insulated  | w          |
| 16 ft. standard  |            |
| 16 ft. insulated | w          |
| Door opener      |            |
|                  |            |