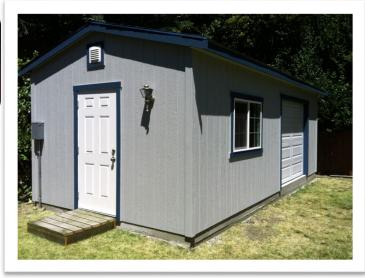

#### **Detached Garage All-Purpose Storage Equipment Storage** Large Workshop

8" Gable Vents

ŝ

- Building Wrap
- 8' wall Height
- Rafter Ties
- Extended roof Overhangs

12x24 Titan ...with optional house door, garage door, & electrical