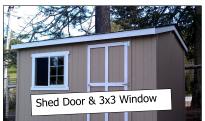

## **Double Doors**

| 44 inch opening   | \$125 |
|-------------------|-------|
| 60 inch opening   | \$175 |
| Extra "shed" door | \$150 |

\$25 Security Door Hasp (padlock not included)

"House" Doors 9-Light Door \$505

#### **Extra Windows**

Jeld-Wen Vinyl Double Pane Slider with Grids \$280 3x2, 2x3, or 2x2 3x3 **\$**330 \$380 4x3 5x3 \$420

**Fixed Windows** 

Jeld-Wen Double Pane

**Mounted High on Wall** 

Adjustable

Shelving