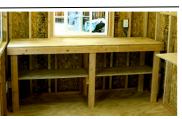

Maximizes your storage capacity - 300 lb. capacity

24" deep; up to 4' long **\$4** (2 shelf minimum per wall) 12" deep; 4' to 8' long **\$3** 16" deep; 4' to 8' long **\$4** 24" deep; 4' to 8' long **\$5** 

(2 shelf minimum per wall)

Workbench

24 in. deep by 8 ft. wide;

includes 18 in. under-shelf

8 ft. Workbench

brackets & standards

12" deep; up to 4' long

16" deep; up to 4' long