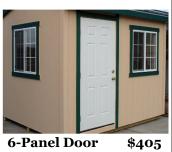

## **Double Doors**

| 44 inch opening   | \$125 |
|-------------------|-------|
| 60 inch opening   | \$175 |
| Extra "shed" door | \$150 |

\$25 Security Door Hasp (padlock not included)

"House" Doors 9-Light Door \$505

#### **House Door Features**

- Fiberglass skin resists dings
- Includes dual lockset and stainless steel hinges