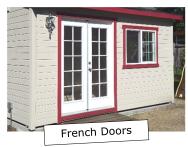

## **Door Options**

| 4 Ft. | \$1,350 |
|-------|---------|
| 5 Ft. | 1,400   |
| 6 Ft. | 1,450   |

- Fiberglass skin resists dings
- Includes dual lockset
- All Doors "in-swing"