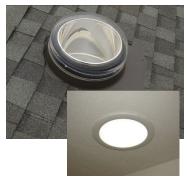

# Sun Tunnel

Sun Tunnel \$650 • A great option that lets in lots of natural light