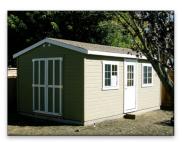

## **Titan**

**Detached Garage All-Purpose Storage Equipment Storage Large Workshop** 

| 20x20 | 55,537 |
|-------|--------|
| 20x22 | 59,212 |
| 20x24 | 63,504 |

- Building Wrap
- 8' wall Height
- Rafter Ties
- Extended roof Overhangs

12x24 Titan ...with optional house door, garage door, & electrical