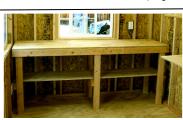

## Workbench

#### 8 ft. Workbench \$175

• 24 in. deep by 8 ft. wide; includes 18 in. under-shelf