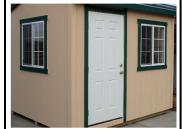

## "House" Doors

9-Light Door \$505

6-Panel Door \$405

| 4 Ft. | \$1,350 |
|-------|---------|
| 5 Ft. | 1,400   |
| 6 Ft. | 1,450   |

#### **House Door Features**

- Fiberglass skin resists dings
- Includes dual lockset and stainless steel hinges