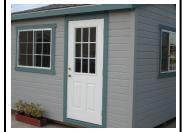

## "House" Doors

9-Light Door \$505

6-Panel Door \$405

| 4 Ft. | \$1,350 |
|-------|---------|
| 5 Ft. | 1,400   |
| 6 Ft. | 1,450   |

#### **House Door Features**

- Fiberglass skin resists dings
- Includes dual lockset and stainless steel hinges