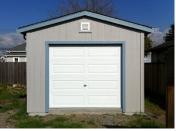

## **Titan**

**Detached Garage All-Purpose Storage Equipment Storage Large Workshop** 

| 20x20 | 55,537 |
|-------|--------|
| 20x22 | 59,212 |
| 20x24 | 63,504 |

- Building Wrap
- 8' wall Height
- Rafter Ties
- Extended roof Overhangs

12x24 Titan ...with optional house door, garage door, & electrical