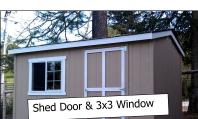

#### **Double Doors**

44 inch opening \$125 60 inch opening \$175 Extra "shed" door \$150

Security Door Hasp \$25 (padlock not included)

## **Extra Windows**

Jeld-Wen Vinyl Double Pane Slider with Grids

| 3x2, 2x3, or 2x2 | \$280 |
|------------------|-------|
| 3x3              | \$330 |
| 4x3              | \$380 |
| 5x3              | \$420 |
|                  |       |