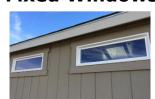

#### Fixed Windows

Jeld-Wen Double Pane Mounted High on Wall 3x1 \$230 4x1 \$250