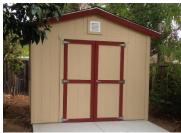

## **Titan**

**Detached Garage All-Purpose Storage Equipment Storage Large Workshop** 

| 20x20 | 55,537 |
|-------|--------|
| 20x22 | 59,212 |
| 20x24 | 63,504 |

- Building Wrap
- 8' wall Height
- Rafter Ties
- Extended roof Overhangs

12x24 Titan ...with optional house door, garage door, & electrical