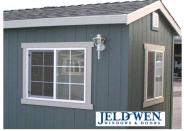

## **Extra Windows**

Jeld-Wen Vinyl Double Pane Slider with Grids

| 3x2, 2x3, or 2x2 | \$280 |
|------------------|-------|
| 3x3              | \$330 |
| 4x3              | \$380 |
| 5x3              | \$420 |
|                  |       |