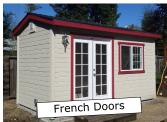

#### **Double Doors**

44 inch opening \$125 60 inch opening \$175 Extra "shed" door \$150

Security Door Hasp \$25 (padlock not included)