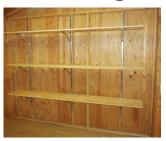

# Adjustable Shelving

 Maximizes your storage capacity - 300 lb. capacity brackets & standards

| 12" deep; | up to 4' long | \$25  |
|-----------|---------------|-------|
| 16" deep; | up to 4' long | \$30  |
| 24" deep; | up to 4' long | \$40  |
| (2 shelf  | minimum per   | wall) |
| 12" deep; | 4' to 8' long | \$35  |
| 16" deep; | 4' to 8' long | \$40  |
| 24" deep; | 4' to 8' long | \$50  |
| (2 shelf  | minimum ner   | waİI) |