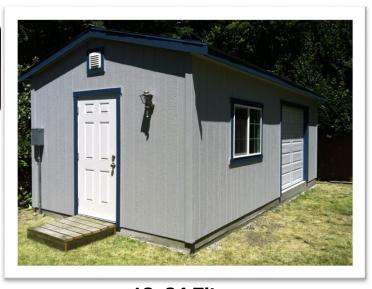

| 20x20 | 55,537 |
|-------|--------|
| 20x22 | 59,212 |
| 20x24 | 63,504 |

- Building Wrap
- 8' wall Height
- Rafter Ties
- Extended roof Overhangs

12x24 Titan ...with optional house door, garage door, & electrical