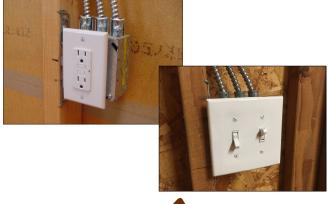

## **Electrical Package**

Package includes...

- One 4 ft. LED ceiling strip light
- · One exterior motion light
- · Two light switches
- · Four dual outlets
- New 20A breaker at service panel (included only if electrical connection is also ordered)
- · Circuit is GFCI protected