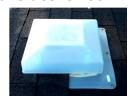

#### **Translucent Roof Vent**

• 12" x 12" **\$120** Lets in light and ventilation