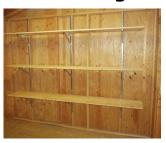

# Adjustable Shelving

 Maximizes your storage capacity - 300 lb. capacity brackets & standards

12" deep; up to 4' long 16" deep; up to 4' long 24" deep; up to 4' long (2 shelf minimum per wall) 12" deep; 4' to 8' long 16" deep; 4' to 8' long 24" deep; 4' to 8' long (2 shelf minimum per wall)