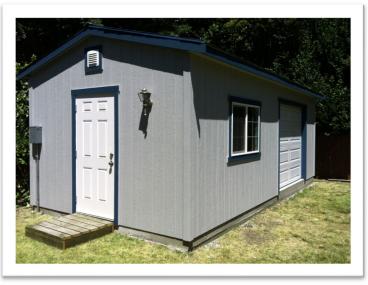

Length and Width are approximate.

- 8" Gable Vents
- Building Wrap
- 8' wall Height
- Rafter Ties
- Extended roof Overhangs

12x24 Titan
...with optional house door, garage door, & electrical

Price Notes (effective 11/2022)