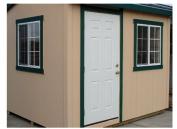

## "House" Doors

9-Light Door \$605

6-Panel Door \$505

4 Ft. \$1,500 5 Ft. 1,600 6 Ft. 1,700

#### **House Door Features**

- Fiberglass skin resists dings
- Includes dual lockset and stainless steel hinges