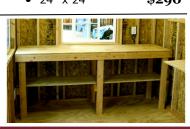

## Workbench

#### 8 ft. Workbench \$175

• 24 in. deep by 8 ft. wide; includes 18 in. under-shelf