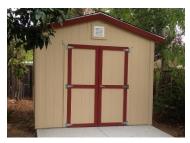

Length and Width are approximate.

- 8" Gable Vents
- Building Wrap
- 8' wall Height
- Rafter Ties
- Extended roof Overhangs

12x24 Titan
...with optional house door, garage door, & electrical

Price Notes (effective 11/2022)