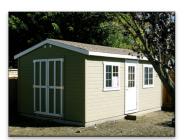

## **Titan**

Detached Garage All-Purpose Storage Equipment Storage Large Workshop

Length and Width are approximate.

- 8" Gable Vents
- Building Wrap
- 8' wall Height
- Rafter Ties
- Extended roof Overhangs

12x24 Titan
...with optional house door, garage door, & electrical

Price Notes (effective 11/2022)