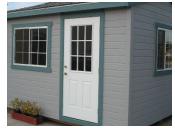

## "House" Doors

9-Light Door \$605

6-Panel Door \$505

4 Ft. \$1,500 5 Ft. 1,600 6 Ft. 1,700

#### **House Door Features**

- Fiberglass skin resists dings
- Includes dual lockset and stainless steel hinges