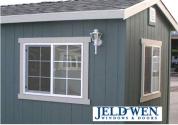

## **Extra Windows**

Jeld-Wen Vinyl Double Pane Slider with Grids

| 3x2, 2x3, or 2x2 | \$330 |
|------------------|-------|
| 3x3              | \$380 |
| 4x3              | \$430 |
| 5x3              | \$470 |