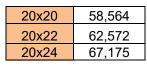

| 14x16 | 34,563 |
|-------|--------|
| 14x18 | 38,918 |
| 14x20 | 42,522 |
| 14x22 | 46,082 |
| 14x24 | 49,322 |
| 14XZ4 | 49,322 |

| 43,390 |
|--------|
| 47,757 |
| 52,028 |
| 56,094 |
|        |